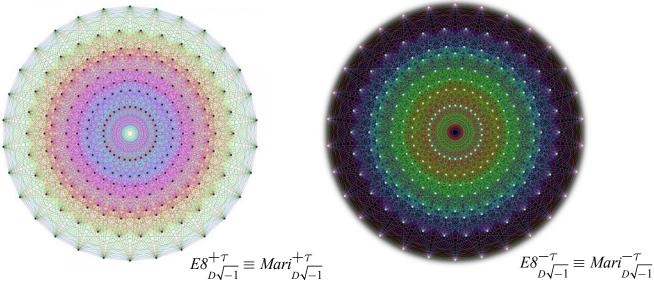

## "E8 Petrie projection" is similar to the form of Mikumari which became Static state of "Ya"

## "Ya" Axiom K-8

indicates conditions for one step "dimensional transition" It realizes dimensional transition by repeating eight stages of polymerization. Therefore, it is considered to be a process different from the 1-Dimensional to 8-D transition.E-8 illustrate how 'Mikumari' is formed as a result of dimension change.

The Number of Times that "Mikumari" which is born as a result of repetition of polymerization is formed is expressed by Avogadro constant.

fig;E-8 illustrate how 'Mikumari' is formed as a result of repetition of polymerization. E8 Petrie projection https://commons.wikimedia.org/wiki/

copyright © 2018.12.23 masaki Yoshino https://kamu-number.com/

File:E8Petrie.svg

Arakamichi (2-5): The Field With One Element -Rotationally Static state and Static Mikumari state created by "Axiom K-8 (Yata)"