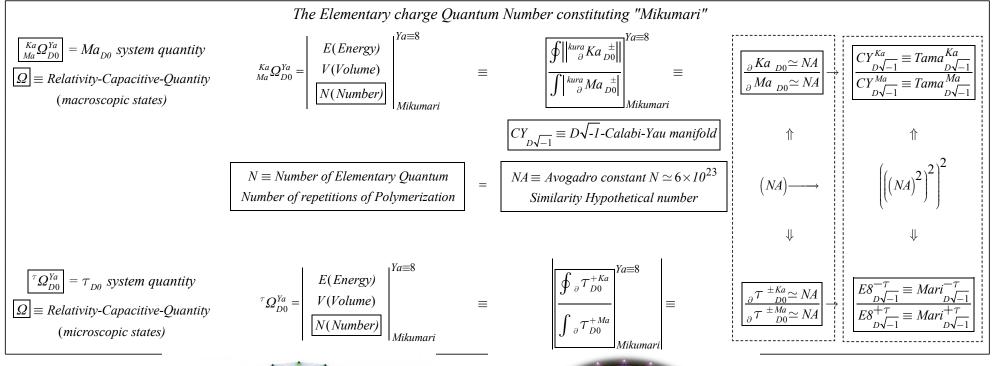

## "E8 Petrie projection" is similar to the form of Mikumari which became Static state of "Ya"

## "Ya" Axiom K-8

indicates conditions for one step "dimensional transition" It realizes dimensional transition by repeating eight stages of polymerization. Therefore, it is considered to be a process different from the 1-Dimensional to 8-D transition.E-8 illustrate how 'Mikumari' is formed as a result of dimension change.

The Number of Times that "Mikumari" which is born as a result of repetition of polymerization is formed is expressed by Avogadro constant.

fig;E-8 illustrate how 'Mikumari' is formed as a result of repetition of polymerization. E8 Petrie projection https://commons.wikimedia.org/wiki/

copyright © 2018.12.23 masaki Yoshino https://kamu-number.com/

File:E8Petrie.svg

Arakamichi (2-5): The Field With One Element -Rotationally Static state and Static Mikumari state created by "Axiom K-8 (Yata)"